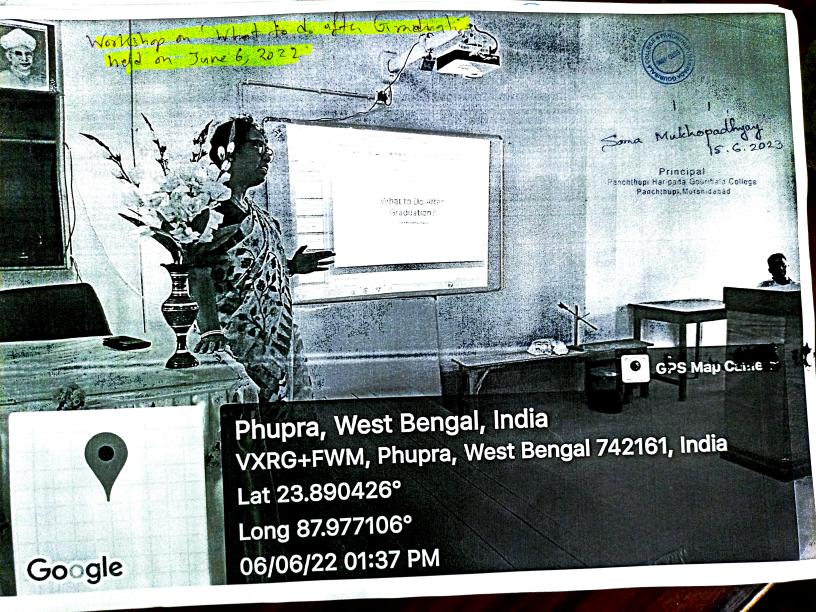

## Report of workshop on "What to do after Graduation" held on 29th June, 2022

On June 29th, 2022, a workshop was held on the topic "What to do after Graduation," with 138 ex-students in attendance. The workshop featured five speakers who shared their expertise on various topics related to post-graduation life.

The workshop began with an inaugural lecture by Dr. Soma Mukhopadhay, who emphasized the importance of having a clear vision and setting achievable goals in life. She also discussed the need to continually upgrade oneself and acquire new skills to stay competitive in the job market.