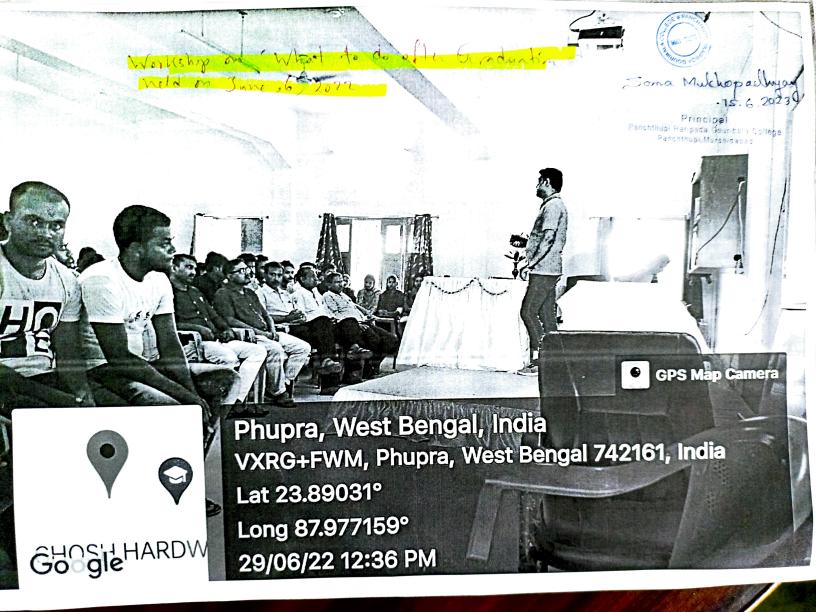

## Report of workshop on "What to do after Graduation" held on 29th June, 2022

On June 29th, 2022, a workshop was held on the topic "What to do after Graduation," with 138 ex-students in attendance. The workshop featured five speakers who shared their expertise on various topics related to post-graduation life.

The workshop began with an inaugural lecture by Dr. Soma Mukhopadhay, who emphasized the importance of having a clear vision and setting achievable goals in life. She also discussed the need to continually upgrade oneself and acquire new skills to stay competitive in the job market.

Next, Mihir Kumar Mandal delivered a lecture on dealing with hard times in life. He spoke about the importance of resilience and maintaining a positive attitude during challenging situations.

Mintu Mondal then gave a lecture on future planning, emphasizing the need to set short-term and long-term goals and have a clear understanding of one's strengths and weaknesses.

Arijit Kundu, from the career counselling cell team, discussed how the team could assist exstudents in finding suitable career options and navigating the job market. He shared examples of successful placements and the counselling cell's role in facilitating them.

Finally, Ashraful Haque delivered a lecture on how ex-students could appear for different exams after graduation. He provided information on various competitive exams and how to prepare for them.

Overall, the workshop provided valuable insights and guidance to ex-students on career planning, goal setting, and dealing with challenges in life. The speakers shared their expertise and experiences, which could help the attendees make informed decisions and take the necessary steps towards achieving their career goals.